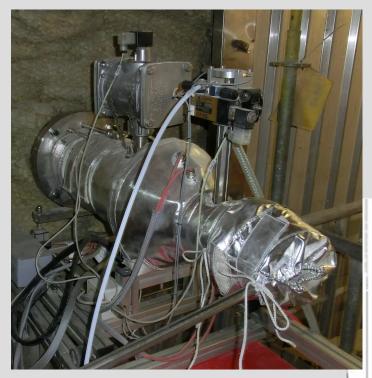

## Mobile Filter Probe - adapted from ISO11057 laboratory test method

(top) filter probe with heating modules up to  $200\ ^{\circ}\text{C}$  - (below) filter sample is placed between the filter bags through flange