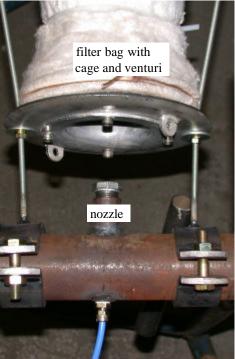

#### Measurements with quick responding pressure transducers in blow tubes and filter bags

connection to sensor

boxs with piezo pressure transducers for different measuring ranges -50 to 50 mbar (bottom) -6 to 6 bar (top)