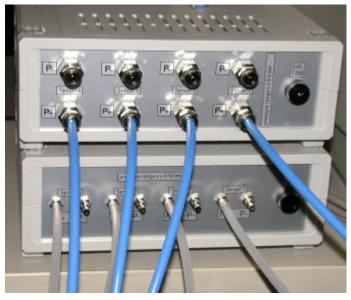

#### Measurements with quick responding pressure transducers in blow tubes and filter bags

connection to sensor

boxs with piezo pressure transducers for different measuring ranges -50 to 50 mbar (bottom) -6 to 6 bar (top)