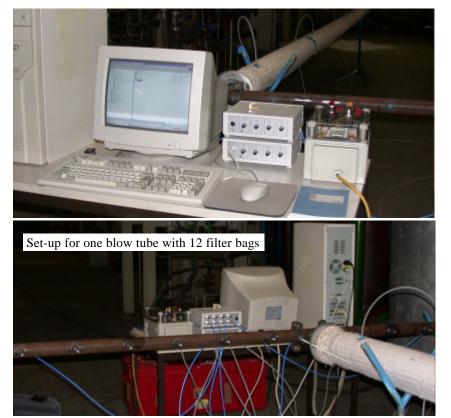

#### Measurements with quick responding pressure transducers in blow tubes and filter bags

connection to sensor

boxs with piezo pressure transducers for different measuring ranges -50 to 50 mbar (bottom) -6 to 6 bar (top)