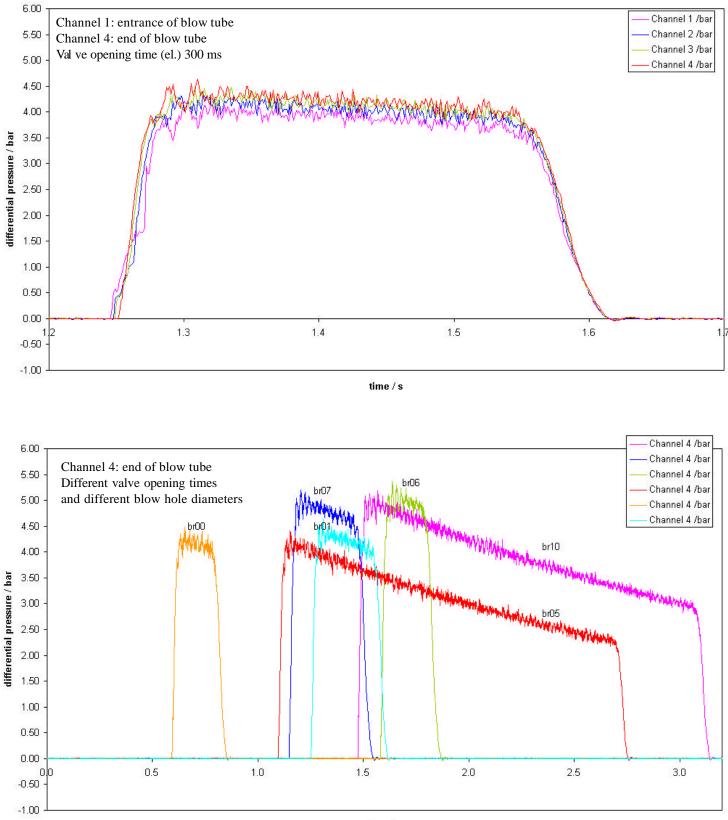

# Fil T Eq

### Filtration Testing Equipment & Services GmbH

www.filteq.com office@filteq.com Amthausstr. 14 D-76227 Karlsruhe Tel.:+49-(0)721-406544 Fax:+49-(0)721-406545

 $* FILTER \ TESTING* DATA \ ACQUISITION* GAS \ CLEANING* POWDER \ HANDLING \ and \ DISPERSING*$ 

#### Measurements with quick responding pressure transducers in blow tubes and filter bags





connection to sensor

boxs with piezo pressure transducers for different measuring ranges -50 to 50 mbar (bottom) -6 to 6 bar (top)





## Measured pressure pulses in a 2" blow tube with 12 blow holes



time / s

# Measured pressure pulses in a 6.5 m filter bag



-3-