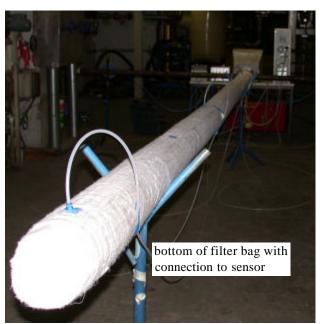

#### Measurements with quick responding pressure transducers in blow tubes and filter bags

connection to sensor

boxs with piezo pressure transducers for different measuring ranges -50 to 50 mbar (bottom) -6 to 6 bar (top)